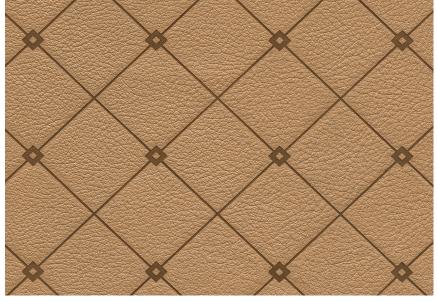

### **LATTICE**

Lattice is an elegant addition to any leather with its interlaced grid pattern and diamond-shaped spaces.

Direction of pattern. Not to scale.

Leather: Pearlessence Smoke