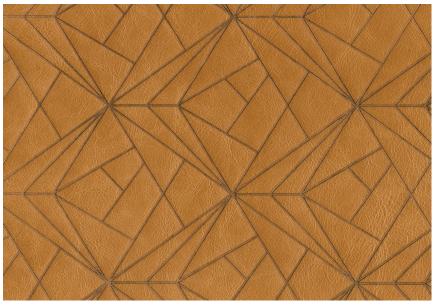

#### **PRISM**

Prism is a beautiful pattern with geometric shapes.

Leather: Resilience Tiger Eye

Direction of pattern. Not to scale.

Leather: Flight Chickadee