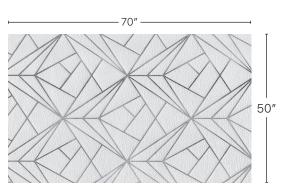

#### **PRISM**

Prism is a beautiful pattern with geometric shapes.

Leather: Resilience Tiger Eye

Direction of pattern. Not to scale.

Leather: Flight Chickadee