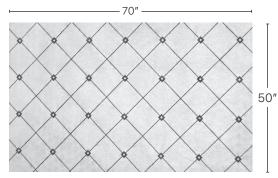

### **LATTICE**

Lattice is an elegant addition to any leather with its interlaced grid pattern and diamond-shaped spaces.

Direction of pattern. Not to scale.

Leather: Pearlessence Smoke